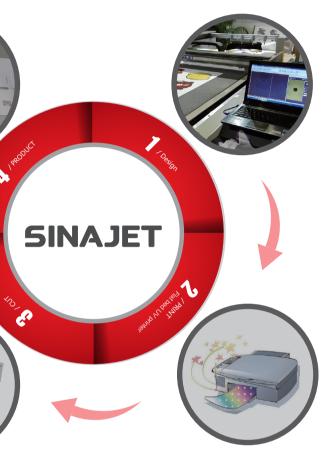

The second

| Auvai | ntages                                                                                                                                                                 |
|-------|------------------------------------------------------------------------------------------------------------------------------------------------------------------------|
| 1 /   | Auto Feeding System No Manual Intervention: Automactic Feeding System, Automatic Cutting System, Automatic Receiving System, Camera Positioning System, Conveyer Table |
| 2 /   | Quick and Accurate Cutting: Thorough Cutting,Kiss Cutting,Creasing,Marking                                                                                             |
| 3 /   | Software Adantages: Smart and Intelligent Software realized Easy Operation.Powerful R&D Ability Can Meet Customers' Special Cutting Requirements.                      |
| 4 /   | Exclusive Adsorption Technology, Low Noise, Low Energy Consumption                                                                                                     |