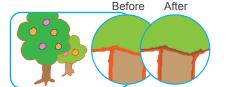

#### Ecolnk -

- Ink saving templates.
- Save up to 20% ink coverage.
- Standard / customer ICC supported.
- Available color mode: RGB, CMYK & spot color.
- Available for PDF-based & screening-based Ecolnk.

## Before After