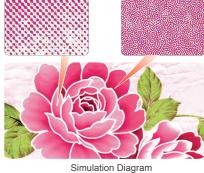

#### Screening Technologies -

- ▶ 19 industrial proved screenings for flexo, offset, newspaper, gravure, silk and letterpress.
- Hybrid AM & FM screening.
- User definable FM screening.
- Flexo Round screening & Flexo Round Balance screening.