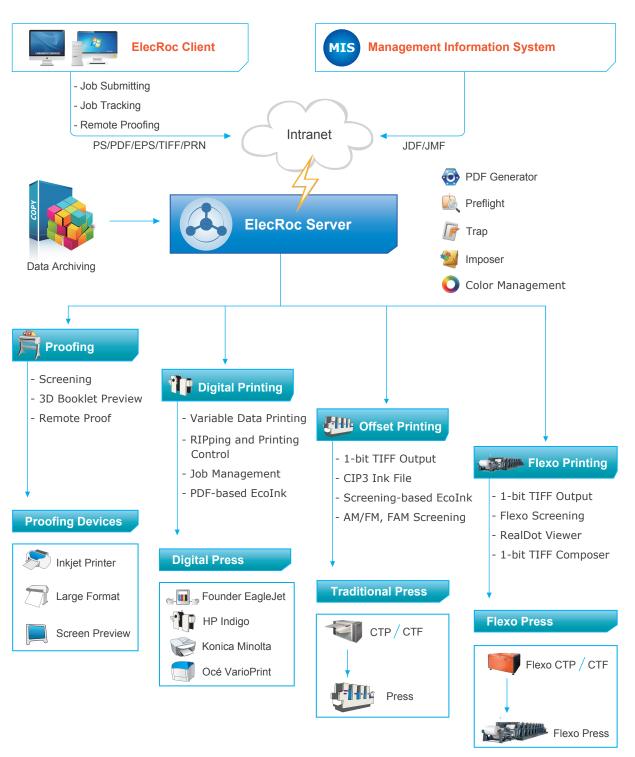

#### ElecRoc 6 at a Glance

ElecRoc 6 is a fully integrated JDF/PDF pre-press workflow with server/client system structure to achieve more stability and higher processing efficiency. It has many functional modules, user friendly interface, and easy to operate. Job processing is more secure and file management is easier and more convenient.